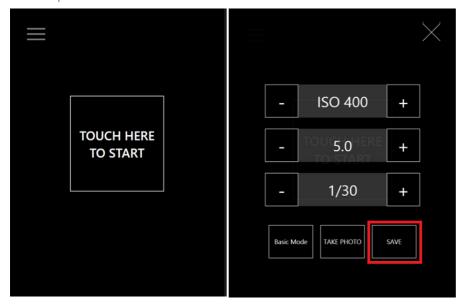

## Second option:

- 1. Open a Magic Mirror module.
- 2. Press on "Ctrl+Shift+C" key on the keyboard.
- 3. Camera setting page will be shown.
- 4. Adjust the **settings**.
- 5. Tap on **Save** to save all the changes.