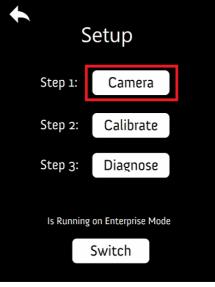

## How to adjust camera settings (MM core 6.1)

First option:

- 1. Tap on **≡** icon on the top left corner of the touchscreen.
- 2. Tap on Exit.
- 3. Password to exit is **mm**.
- 4. Tap on submit to exit.

- 5. You will reach the Magic Mirror launcher page.
- 6. Tap on Setup.
- 7. Select Step 1: Camera.
- 8. Camera setting page will be shown.
- 9. Adjust the settings.
- 10. Tap on **Save** to save all the changes.