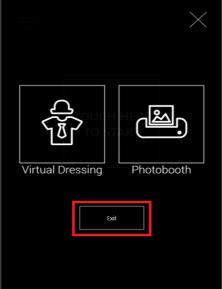

## How to adjust camera settings (MM core 6.1)

First option:

- 1. Tap on **≡** icon on the top left corner of the touchscreen.
- 2. Tap on Exit.
- 3. Password to exit is **mm**.
- 4. Tap on submit to exit.