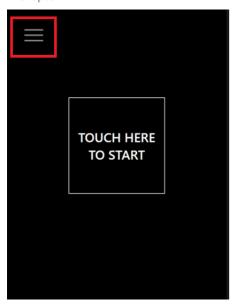

## How to adjust camera settings (MM core 6.1)

First option:

- 1. Tap on **≡** icon on the top left corner of the touchscreen.
- 2. Tap on Exit.
- 3. Password to exit is **mm**.
- 4. Tap on submit to exit.