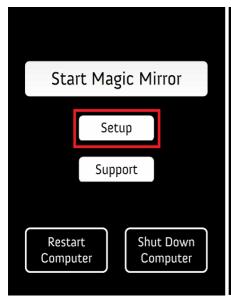

- 5. You will reach the Magic Mirror launcher page.
- 6. Tap on Setup.
- 7. Select Step 1: Camera.
- 8. Camera setting page will be shown.
- 9. Adjust the settings.
- 10. Tap on **Save** to save all the changes.