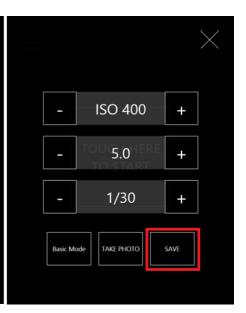

- 5. You will reach the Magic Mirror launcher page.
- 6. Tap on Setup.
- 7. Select Step 1: Camera.
- 8. Camera setting page will be shown.
- 9. Adjust the settings.
- 10. Tap on **Save** to save all the changes.

## Second option:

- 1. Open a Magic Mirror module.
- 2. Press on "Ctrl+Shift+C" key on the keyboard.
- 3. Camera setting page will be shown.
- 4. Adjust the **settings**.
- 5. Tap on **Save** to save all the changes.