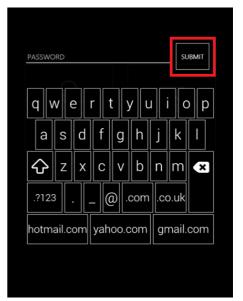

## How to adjust camera settings (MM core 6.1)

First option:

- 1. Tap on **≡** icon on the top left corner of the touchscreen.
- 2. Tap on Exit.
- 3. Password to exit is **mm**.
- 4. Tap on submit to exit.