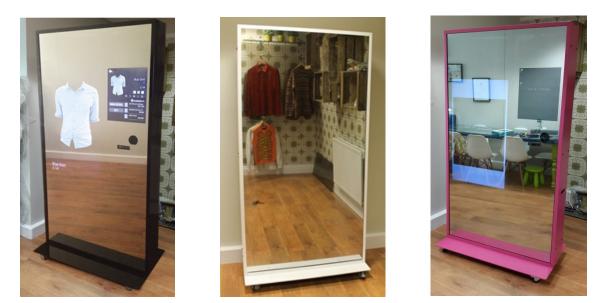

## Magtc Mtrror

Magic Mirror Standard Units (black and white)

Magic Mirror Customized Unit (repainted to pink color)

| Notes          |                                                                                                                                                                                                                                                                                                                                                                                                       |
|----------------|-------------------------------------------------------------------------------------------------------------------------------------------------------------------------------------------------------------------------------------------------------------------------------------------------------------------------------------------------------------------------------------------------------|
| Cabinet Design | <ul> <li>We offer two standard design of magic mirror with wheels:</li> <li>High gloss black finishing: high end fashion retail stores to match with in store design</li> <li>High gloss white finishing: to match with white walls, fit in as many customers</li> <li>You can customize with any laminate Vinyl printing to stick on top or re-paint the cabinet with any color you want.</li> </ul> |
|                | Please state your preferred cabinet design:<br>High gloss black finishing unit                                                                                                                                                                                                                                                                                                                        |