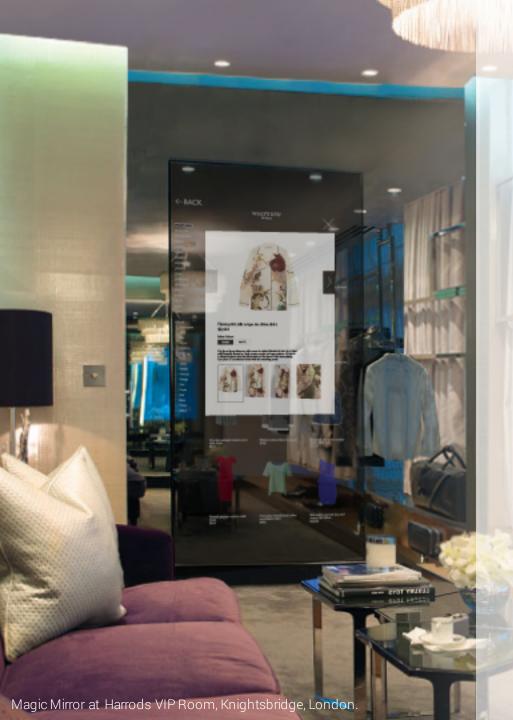

### Product Catalogue

Creating an in-store shopping experience with speed and conveniences that meet the demand of new digital shoppers

# A. Intelligent Product Browsing using #Hashtags

Using #hashtags to categorize products based on colors, styles, types, etc., Magic Mirror product catalogue can quickly display relevant products which shoppers are looking for.

## B. Save Your Wish List via QR Code

Shoppers can scan QR code to bookmark their favorite items in the mobile phones which they can share it to their friends for second opinion.