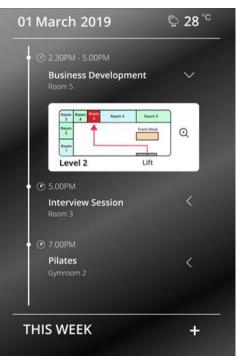

### View Personal Schedule

Hi Jane, <u>Here is your schedule</u> for www.

Screenshot: Lighten up a person's day with a simple "Good morning"...c

### Directions Depending On Your Meetings

At a simple tap of your ID card, staff members can have a quick look of their personal schedule for the day / week.

#### **Key Features**

- ✓ Daily & Weekly Schedule
- ✓ Time Estimation
- ✓ Plan Your Journey

Magic Mirror

Screenshot: My daily schedule