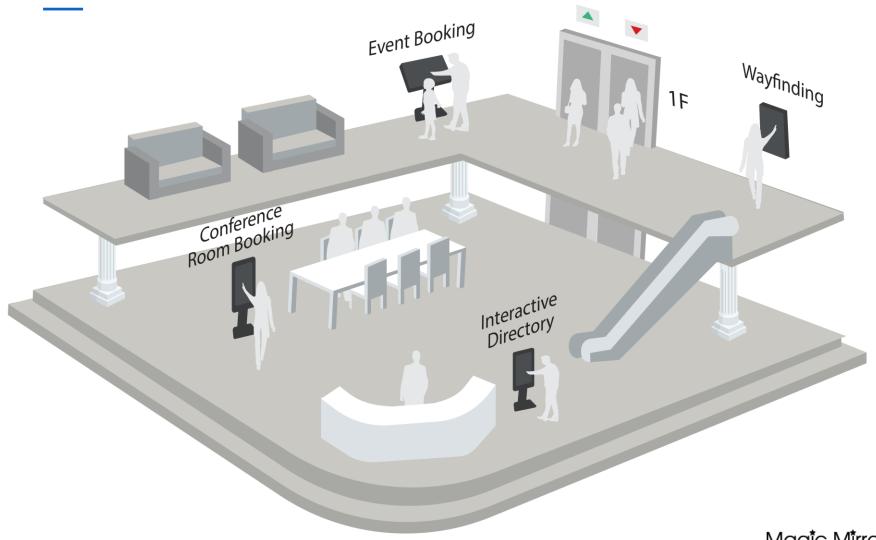

### Wayfinding Solution

Wayfinding kiosk is a staple in any building compound to guide users. It answers the common daily questions that come across most people's minds at the office.

#### 1. Locate

"Where's my next meeting?"

2. Search "Where should we have lunch today?"

#### 3. Welcome Guests

"Where will my interview be heldat?"

### Streamline Your Booking System

Managers can book in meeting slots on digital kiosk. Meeting invites are sent out automatically to all attendees.

### **Featured Apps**

Wayfinding

Events Guide