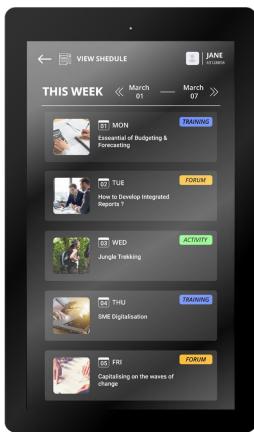

# Sign Up For Workshop

Screenshot: "What activities are there this week?"

While taking a break at the office lounge, staff members can quickly browse through upcoming events, encouraging them to participate in learning & fitness activities.

### Encourage team bonding

- $\circ$  Sign Up for Public Courses
- Build Personal Fitness
- o Join Teambuilding Activities