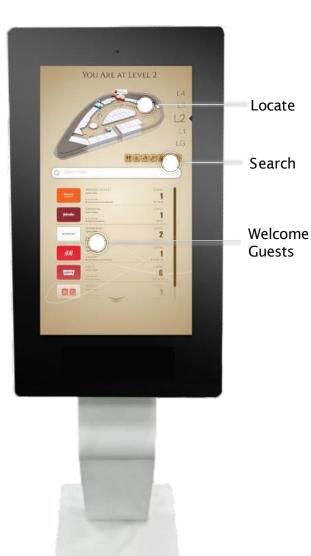

#### 1. Locate

"Where's my next meeting?"

2. Search "Where should we have lunch today?"

#### 3. Welcome Guests

"Where will my interview be heldat?"