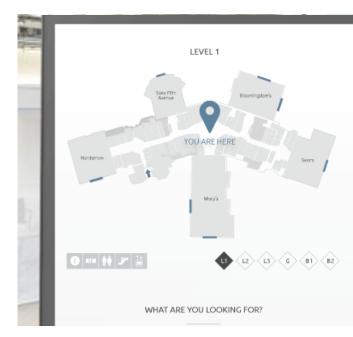

### Wayfinding Solution

Wayfinding kiosk is a staple in any building compound to guide users. It answers the common daily questions that come across most people's minds at the office.

#### 1. Locate

"Where's my next meeting?"

2. Search "Where should we have lunch today?"

#### 3. Welcome Guests

"Where will my interview be heldat?"