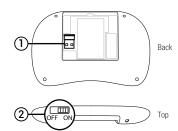

### **G. CONNECT KEYBOARD**

- Plug the USB dongle from keyboard to Magic Mirror USB port
- Turn on the Keyboard slider

Magic Mirror 24<sup>TM</sup> Datasheet

FOR MORE INFORMATION, PLEASE REFER TO:

Support Videos Playlist Email: support@magicmirror.me Tel: +44 (0)1344 988 687