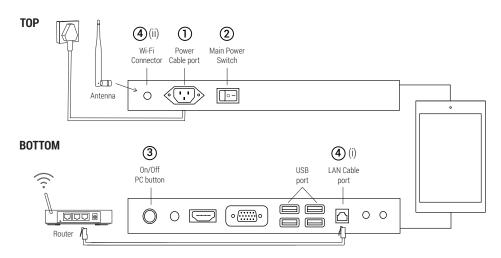

## (1) CONNECT TO POWER

Connect the power cable to power socket and make sure it's turned on.

## (2) SWITCH ON MAIN POWER

Ensure it is switched on (I)

1:0N

O: OFF

### (4) CONNECT TO INTERNET

- (i) Screw-in and point Wi-Fi antenna upwards.
- (ii) Connect the LAN cable to the router.

## **3 TURN ON PC SWITCH**

Press the power (green button) briefly to turn on your Magic Mirror.