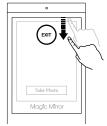

#### **E. EXIT PLAYLIST**

- Slide downwards to Exit.
- Enter Alt-F4 on keyboard to Exit App.