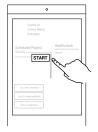

#### D. SELECT PLAYLIST

- Select by clicking "Start".
- Assets should start downloading automatically.