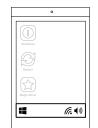

### **Needs to be Available Onsite**

- 1x spare main power socket (100-240V)
- Strong and stable internet connection:

Option 1: Connect to LAN

(Requires 1x LAN cable, 1x free port on

network router)

Option 2: Connect via Wi-Fi

Option 3: Connect via mobile broadband

# Part 1 Power Up and Connect to Internet



## (1) CONNECT TO POWER

Connect the power cable to power socket and make sure it's turned on.

## **3 TURN ON PC SWITCH**

Press the power (green button) briefly to turn on your Magic Mirror.

## (2) SWITCH ON MAIN POWER

Ensure it is switched on (I)

1:0N

O: OFF

### (4) CONNECT TO INTERNET

- (i) Screw-in and point Wi-Fi antenna upwards.
- (ii) Connect the LAN cable to the router.

# **Part 2 Operations**



### A. QUICK START TASKBAR

 Slide Upwards to show the taskbar



## B. BASIC SETTINGS

- Connect to Wi-Fi
- Adjust Volume 🚯



#### C. START APP LAUNCHER

• Click on "MagicLauncher" icon to start Magic Mirror OS™ software.



#### D. SELECT PLAYLIST

- Select by clicking "Start".
- Assets should start downloading automatically.



#### **E. EXIT PLAYLIST**

- Slide downwards to Exit.
- Enter Alt-F4 on keyboard to Exit App.



#### F. RETURN TO DESKTOP SCREEN

· Click "Exit Launcher".



### **G. CONNECT KEYBOARD**

- Plug the USB dongle from keyboard to Magic Mirror USB port
- Turn on the Keyboard slider





Magic Mirror 24<sup>TM</sup> Datasheet

FOR MORE INFORMATION, PLEASE REFER TO:



Support Videos Playlist Email: support@magicmirror.me Tel: +44 (0)1344 988 687