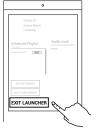

ble to power socket and make sure it's turned on.

## **3 TURN ON PC SWITCH**

Press the power (green button) briefly to turn on your Magic Mirror.

## (2) SWITCH ON MAIN POWER

Ensure it is switched on (I)

1:0N

O: OFF

### (4) CONNECT TO INTERNET

- (i) Screw-in and point Wi-Fi antenna upwards.
- (ii) Connect the LAN cable to the router.

# **Part 2 Operations**



### A. QUICK START TASKBAR

 Slide Upwards to show the taskbar



## B. BASIC SETTINGS

- Connect to Wi-Fi
- Adjust Volume 🚯



#### C. START APP LAUNCHER

• Click on "MagicLauncher" icon to start Magic Mirror OS™ software.



#### D. SELECT PLAYLIST

- Select by clicking "Start".
- Assets should start downloading automatically.



#### **E. EXIT PLAYLIST**

- Slide downwards to Exit.
- Enter Alt-F4 on keyboard to Exit App.



#### F. RETURN TO DESKTOP SCREEN

· Click "Exit Launcher".



### **G. CONNECT KEYBOARD**

- Plug the USB dongle from keyboard to Magic Mirror USB port
- Turn on the Keyboard slider





Magic Mirror 24<sup>TM</sup> Datasheet

FOR MORE INFORMATION, PLEASE REFER TO:



Support Videos Playlist Email: support@magicmirror.me Tel: +44 (0)1344 988 687