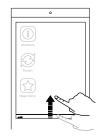

# **Quick Startup Guide**

### What's In The Box





Antenna





### **Needs to be Available Onsite**

- 1x spare main power socket (100-240V)
- Strong and stable internet connection:

Option 1: Connect to LAN

(Requires 1x LAN cable, 1x free port on

network router)

Option 2: Connect via Wi-Fi

Option 3: Connect via mobile broadband

# Part 1 Power Up and Connect to Internet



## (1) CONNECT TO POWER

Connect the power cable to power socket and make sure it's turned on.

## **3 TURN ON PC SWITCH**

Press the power (green button) briefly to turn on your Magic Mirror.

## (2) SWITCH ON MAIN POWER

Ensure it is switched on (I)

1:0N

O: OFF

### (4) CONNECT TO INTERNET

- (i) Screw-in and point Wi-Fi antenna upwards.
- (ii) Connect the LAN cable to the router.

# **Part 2 Operations**



### A. QUICK START TASKBAR

 Slide Upwards to show the taskbar



## B. BASIC SETTINGS

- Connect to Wi-Fi
- Adjust Volume 🚯



#### C. START APP LAUNCHER

• Click on "MagicLauncher" icon to start Magic Mirror OS™ software.



#### D. SELECT PLAYLIST

- Select by clicking "Start".
- Assets should start downloading automatically.



#### **E. EXIT PLAYLIST**

- Slide downwards to Exit.
- Enter Alt-F4 on keyboard to Exit App.



#### F. RETURN TO DESKTOP SCREEN

· Click "Exit Launcher".



### **G. CONNECT KEYBOARD**

- Plug the USB dongle from keyboard to Magic Mirror USB port
- Turn on the Keyboard slider





Magic Mirror 24<sup>TM</sup> Datasheet

FOR MORE INFORMATION, PLEASE REFER TO:



Support Videos Playlist Email: support@magicmirror.me Tel: +44 (0)1344 988 687