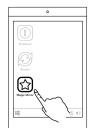

#### C. START APP LAUNCHER

• Click on "MagicLauncher" icon to start Magic Mirror OS™ software.