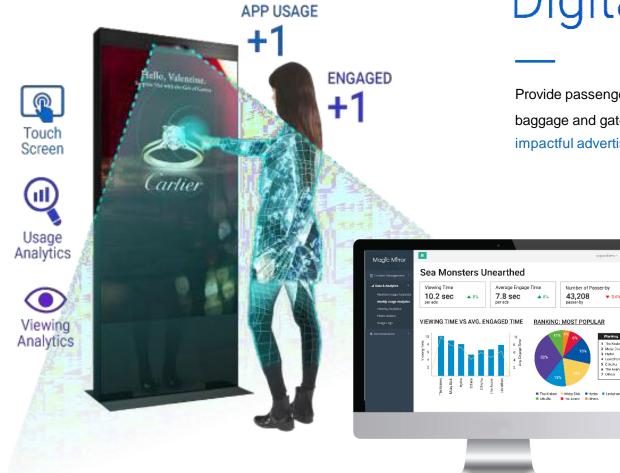

# **Digital Signage**

▼ 3.61

Provide passengers with real-time updates on the status of their flights, baggage and gates. Drive revenue by offering your sponsorship partners impactful advertising opportunities on your facility's screens.

### Demographic & Usage Analytics

- Age & Height
- **Engagement level**
- $\checkmark$ Item popularity