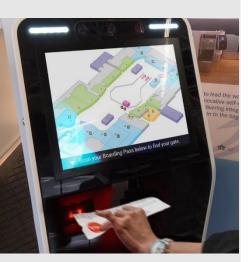

### Locate Boarding Gates

"Left or right?"

#### **Direct to Check-in Facilities**

Simply tap on quick reference buttons

### Shop by Departments

Cosmetics, Sunglasses, Chocolates, Alcohol, Fragrance & etc.

### Scan for Flight Information

At a scan of boarding pass, passengers get boarding gates info, arrival times, even assistance to explore F&B or shops, no search needed.