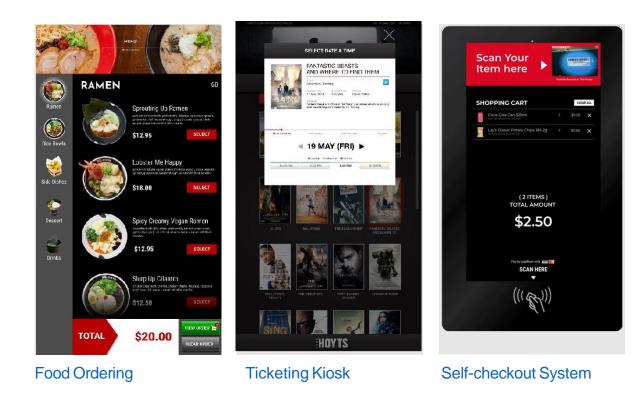

### Self-Service

Enable visitors to order food without leaving their seats, or book for events while waiting at the lounge. Browse, scan and checkout automatically at to improve customer's satisfaction.