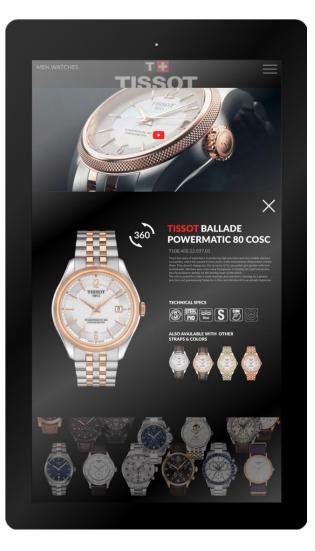

### Smart Shelf

Showcase endless products on digital kiosk through interactive 3D storytelling. Digital kiosks can help to keep shoppers engaged and ask for assistance easily.

Click here to watch video of <u>Food Ordering</u>