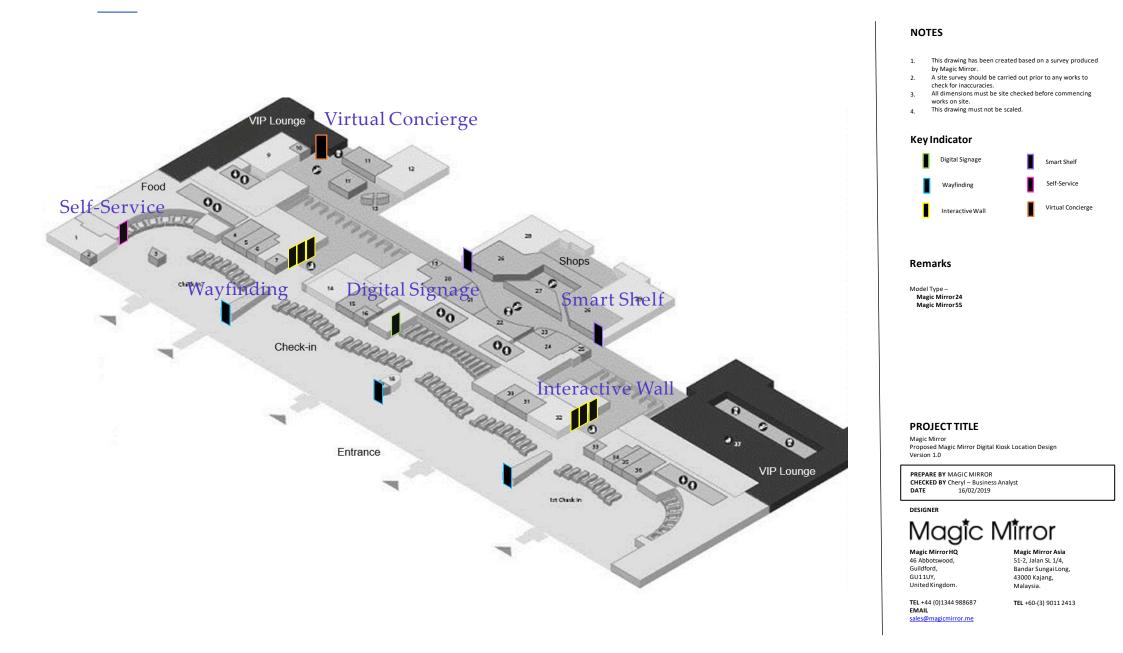

# Virtual Concierge

### Smart Shelf

Showcase endless products on digital kiosk through interactive 3D storytelling. Digital kiosks can help to keep shoppers engaged and ask for assistance easily.

Click here to watch video of <u>Food Ordering</u>

### Self-Service

Enable visitors to order food without leaving their seats, or book for events while waiting at the lounge. Browse, scan and checkout automatically at to improve customer's satisfaction.

# **Digital Signage**

▼ 3.61

Provide passengers with real-time updates on the status of their flights, baggage and gates. Drive revenue by offering your sponsorship partners impactful advertising opportunities on your facility's screens.

### Interactive Wall

Leverage long walkways with interactive graffiti wall that excites the young and old. Easily customisable, encourage tourism through interactions of national historical stories and tourist attraction spots with interactive walls.