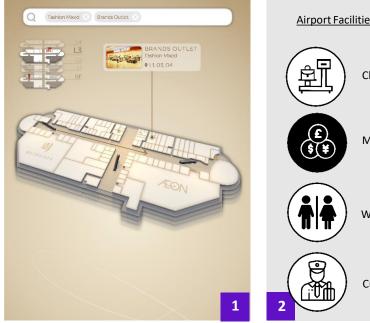

## Meeting Future Demands of Air Travel

Airport FacilitiesImage: Selection of the selection of th

4

# Q Search Search Image: Constraint of the search of the s

#### CATEGORY

| Beauty / Skin Care | Fast Food              | Luggage & Travel Wear     |
|--------------------|------------------------|---------------------------|
| Books & Stationery | Fitness Centre         | Money Changer             |
| Children           | Foodcourt              | Multi Brand Concept Store |
| Department Store   | Hair Salon             | Optical                   |
| Entertainment.     | Health / Personal Care | Restaurant / Cafe         |
| Fashion Ladies     | IT & Digital           | Shocs & Bag               |
| Fashion Man        | Jewellery & Timepiece  | Snack & Dessert           |
| Fashion Mixed      | Lingerie               | Sundry & Service          |
|                    |                        |                           |