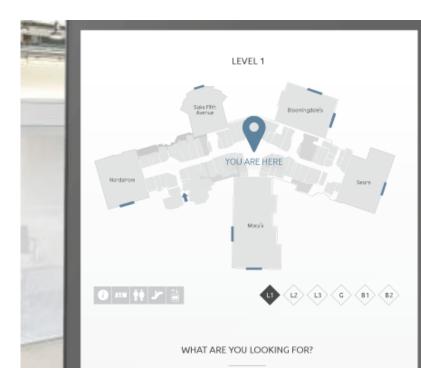

# Wayfinding

### Locate Boarding Gates

"Left or right?"

#### **Direct to Check-in Facilities**

Simply tap on quick reference buttons

### Scan for Flight Information

At a scan of boarding pass, passengers get boarding gates info, arrival times, even assistance to explore F&B or shops, no search needed.