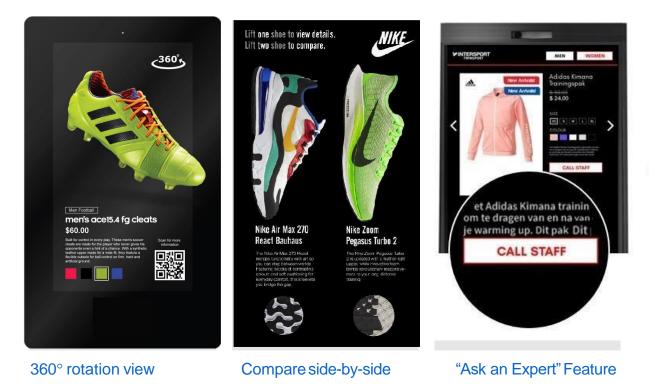

### Smart Shelf

Showcase endless products on digital kiosk through interactive 3D storytelling. Digital kiosks can help to keep shoppers engaged and ask for assistance easily.

Click here to watch video of <u>Food Ordering</u>