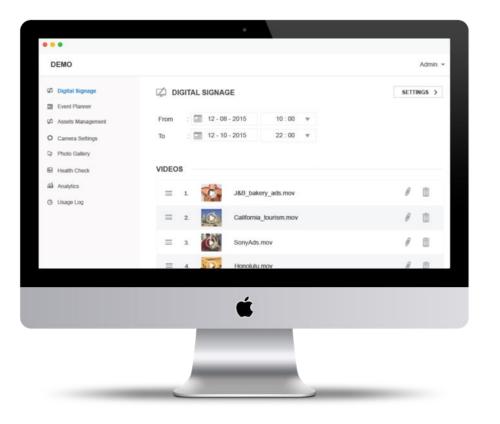

### **Digital Content Management**

Magic Mirror comes with an enterprise class digital signage system to manage the digital content of different units from a central location.

**Upload** digital content (e.g. videos, photos, photo frames, logo, etc. via a web-based control panel.

**Schedule** digital content to be played on the pre-defined time.

**Distribute** digital content remotely to all units with a touch of button.