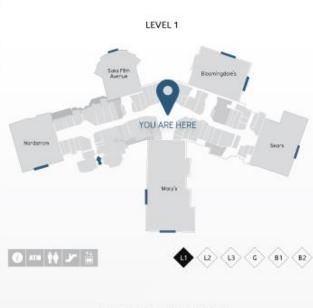

## Double Up as Wayfinder Kiosk

Providing concierge service to shoppers in the shopping centre.

# Find Your Way to the Destination

Several search criteria – browse by category, A - Z, and search by name – are available to ease shoppers in finding their desired destination together with the directional information to help them reach the destination.