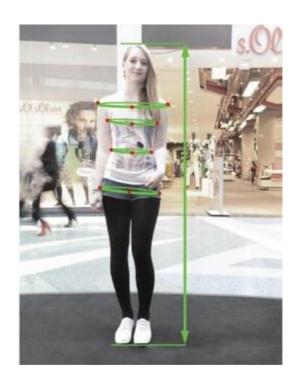

### **Body Measurement**

Using Kinect to detect the features point of the body such as shoulders, chest, waist and legs, Magic Mirror is able to take the body measurements in a matter of seconds.