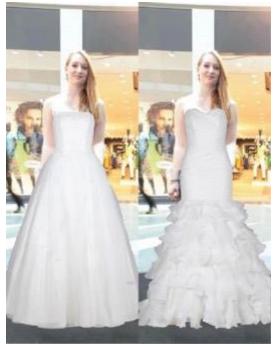

# 30 Different Styles to Choose From

A range of styles – the dress silhouettes, neckline designs, fabric's textures, etc. are ready for the brides-to-be.

# Visualizing the Virtual Gown Fitting

Gives them a solid idea on what styles will potentially look the best on them, without the trouble of changing in and out of different gowns.