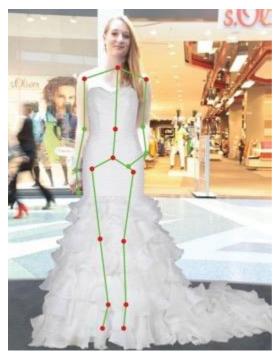

### **2D Virtual Fitting**

Magic Mirror detects the shoulder points of users and maps the 2D dresses onto their body to visualize how these gowns fitted on them from the front view

### **3D Virtual Fitting**

3D virtual fitting allows users to see how the 3D dresses fitted on them from 360-degree, even the folds of the fabrics as they twist and turn.

Just like another mirror in your boutique