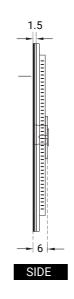

## Dimension (LxWxH)

42cm x 8cm x 71cm (16.4" x 3.1" x 28")

#### **Device Specifications**

| Weight              | 12kg (26 lbs.)               |
|---------------------|------------------------------|
| Dims (LxWxH)        | 42cm x 6cm x 71cm            |
|                     | (16.4" x 3.1" x 28")         |
| Voltage Input Range | 100 - 240 V                  |
| Watts @110VAC       | 31.8W                        |
| Brightness          | 350 cd/m2                    |
| Glass Type          | 5mm Safety Glass with Mirror |
|                     | Finishing                    |
| Mounting Type       | Vesa 100                     |