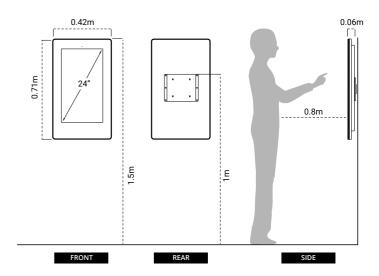

## Dimension (LxWxH)

42cm x 8cm x 71cm (16.4" x 3.1" x 28")

#### **Device Specifications**

| Weight              | 12kg (26 lbs.)               |
|---------------------|------------------------------|
| Dims (LxWxH)        | 42cm x 6cm x 71cm            |
|                     | (16.4" x 3.1" x 28")         |
| Voltage Input Range | 100 - 240 V                  |
| Watts @110VAC       | 31.8W                        |
| Brightness          | 350 cd/m2                    |
| Glass Type          | 5mm Safety Glass with Mirror |
|                     | Finishing                    |
| Mounting Type       | Vesa 100                     |