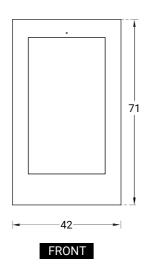

## Dimension (LxWxH)

42cm x 8cm x 71cm (16.4" x 3.1" x 28")

#### **Device Specifications**

| Weight              | 12kg (26 lbs.)               |
|---------------------|------------------------------|
| Dims (LxWxH)        | 42cm x 6cm x 71cm            |
|                     | (16.4" x 3.1" x 28")         |
| Voltage Input Range | 100 - 240 V                  |
| Watts @110VAC       | 31.8W                        |
| Brightness          | 350 cd/m2                    |
| Glass Type          | 5mm Safety Glass with Mirror |
|                     | Finishing                    |
| Mounting Type       | Vesa 100                     |