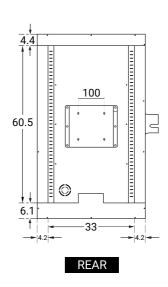

#### **Device Specifications**

| Weight              | 12kg (26 lbs.)               |
|---------------------|------------------------------|
| Dims (LxWxH)        | 42cm x 6cm x 71cm            |
|                     | (16.4" x 3.1" x 28")         |
| Voltage Input Range | 100 - 240 V                  |
| Watts @110VAC       | 31.8W                        |
| Brightness          | 350 cd/m2                    |
| Glass Type          | 5mm Safety Glass with Mirror |
|                     | Finishing                    |
| Mounting Type       | Vesa 100                     |